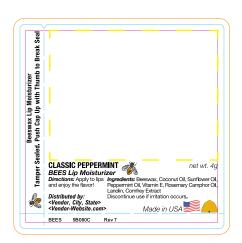

## 9B080C - Bees Classic Peppermint Lip Balm, Rev 7

0.15 Oz White Propel-Repel Tube Active from March 1, 2024

## **Markings Legend**

——— DIE LINE

BLEED LINE\*\*

SAFE LINE

— IMPRINT AREA

Imprint area contains client's logo artwork and text.

< Vendor, City, ST> Replace with Distributor Name, City, State.

< Vendor-Website.com > Replace with Distributor website.

This template applies to the following products

9B080C - PEPPERMINT

Imprintable area 1.75" x 1.35"

\*\*Please extend full color backgrounds to the orange bleed line.

Please use PMS Color Books PANTONE SOLID COATED color library for best printing results.

Please do not adjust template size.