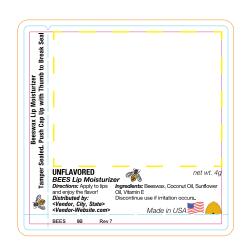

## 9B - Bees Classic Unflavored Lip Balm, Rev 7

0.15 Oz White Propel-Repel Tube Active from March 1, 2024

## **Markings Legend**

——— DIE LINE

BLEED LINE\*\*

SAFE LINE

— IMPRINT AREA

Imprint area contains client's logo artwork and text.

< Vendor, City, ST> Replace with Distributor Name, City, State.

< Vendor-Website.com > Replace with Distributor Website.

This template applies to the following products

9BX - UNFLAVORED

Imprintable area 1.75" x 1.40"

Please use PMS Color Books PANTONE SOLID COATED color library for best printing results.

Please do not adjust template size.

<sup>\*\*</sup>Please extend full color backgrounds to the orange bleed line.